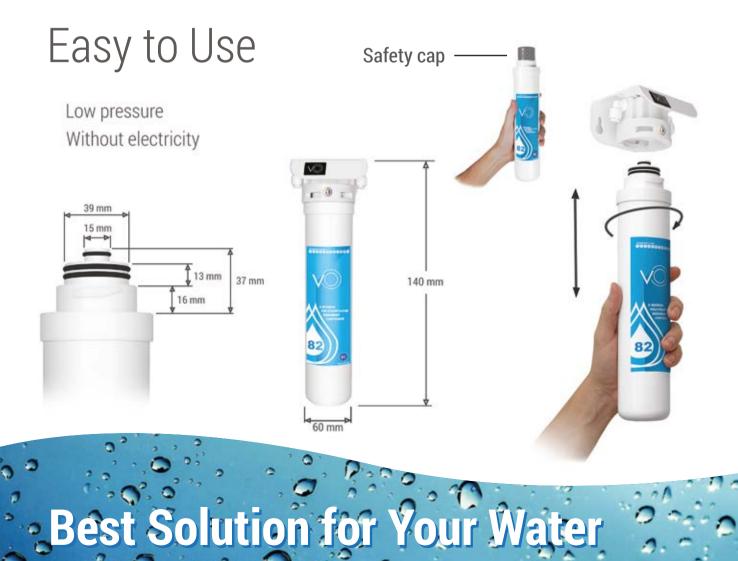

## EASY TO CHANGE 'TWIST TYPE' CARTRIDGE

### NO TOOLS

VO quick change filters are designed to be fast and easy to install. Replacing a filter can be done in a matter of seconds with a simple 1/4 turn.