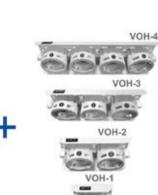

## Cartridge to Fit All Needs

Wide range of filter systems designed to be installed under your sink. Suits a variety of FT brands. You can modify the configuration depending on your needs.

## A variety of filters available to create a custom filtration system

and a sea

Filter cartridges

VO

E 0 0

E @ 1

Filter head selections

r 0 2 1 6 2 1 6 2 1