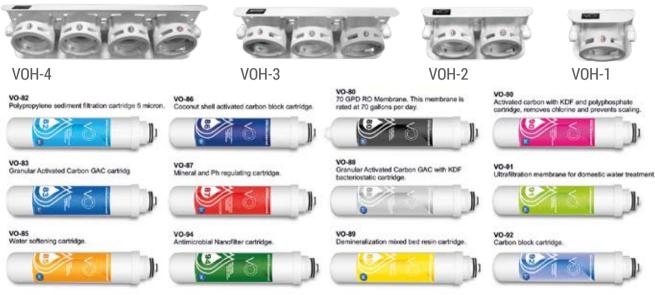

# LARGE RANGE OF CARTRIDGES

h

A VARIETY OF FILTERS AVAILABLE TO CREATE A CUSTOM FILTRATION SYSTEM

#### Symptom Chart

| SYMPTOMS                                                   | PROBLEMS             | SOLUTION                                        | PRODUCT        |                                                                                                                                                                                                                                                                                                                                                                                                                                                                                                                                                                                                                                                                                                                                                                                                                                                                                                                                                                                                                                                                                                                                                                                                                                                                                                                                                                                                                                                                                                                                                                                                                                                                                                                                                                                                                                                                                                                                                                                                                                                                                                                                |
|------------------------------------------------------------|----------------------|-------------------------------------------------|----------------|--------------------------------------------------------------------------------------------------------------------------------------------------------------------------------------------------------------------------------------------------------------------------------------------------------------------------------------------------------------------------------------------------------------------------------------------------------------------------------------------------------------------------------------------------------------------------------------------------------------------------------------------------------------------------------------------------------------------------------------------------------------------------------------------------------------------------------------------------------------------------------------------------------------------------------------------------------------------------------------------------------------------------------------------------------------------------------------------------------------------------------------------------------------------------------------------------------------------------------------------------------------------------------------------------------------------------------------------------------------------------------------------------------------------------------------------------------------------------------------------------------------------------------------------------------------------------------------------------------------------------------------------------------------------------------------------------------------------------------------------------------------------------------------------------------------------------------------------------------------------------------------------------------------------------------------------------------------------------------------------------------------------------------------------------------------------------------------------------------------------------------|
| Soap scum, spotting                                        | Hard water / Scale   | Water Softener                                  | 85 90          |                                                                                                                                                                                                                                                                                                                                                                                                                                                                                                                                                                                                                                                                                                                                                                                                                                                                                                                                                                                                                                                                                                                                                                                                                                                                                                                                                                                                                                                                                                                                                                                                                                                                                                                                                                                                                                                                                                                                                                                                                                                                                                                                |
| Bad taste and odor                                         | Chlorine, Organics   | Activated Carbon Filter                         | 83 86 88 90 92 |                                                                                                                                                                                                                                                                                                                                                                                                                                                                                                                                                                                                                                                                                                                                                                                                                                                                                                                                                                                                                                                                                                                                                                                                                                                                                                                                                                                                                                                                                                                                                                                                                                                                                                                                                                                                                                                                                                                                                                                                                                                                                                                                |
| Dirty cloudy water                                         | Turbidity            | Sediment Filter                                 | 82             |                                                                                                                                                                                                                                                                                                                                                                                                                                                                                                                                                                                                                                                                                                                                                                                                                                                                                                                                                                                                                                                                                                                                                                                                                                                                                                                                                                                                                                                                                                                                                                                                                                                                                                                                                                                                                                                                                                                                                                                                                                                                                                                                |
| Plumbing corrosion,<br>green stains, leaky pipes           | Acidity (low pH)     | Neutralizer Filter                              | 87             |                                                                                                                                                                                                                                                                                                                                                                                                                                                                                                                                                                                                                                                                                                                                                                                                                                                                                                                                                                                                                                                                                                                                                                                                                                                                                                                                                                                                                                                                                                                                                                                                                                                                                                                                                                                                                                                                                                                                                                                                                                                                                                                                |
| Health problems<br>(Sour stomach)                          | Bacteria, Viruses    | Ultrafiltration and<br>Nanofiltration membranes | 94 91          |                                                                                                                                                                                                                                                                                                                                                                                                                                                                                                                                                                                                                                                                                                                                                                                                                                                                                                                                                                                                                                                                                                                                                                                                                                                                                                                                                                                                                                                                                                                                                                                                                                                                                                                                                                                                                                                                                                                                                                                                                                                                                                                                |
| Scaling                                                    | Calcium accumulation | Antiscale Filter                                | 90             |                                                                                                                                                                                                                                                                                                                                                                                                                                                                                                                                                                                                                                                                                                                                                                                                                                                                                                                                                                                                                                                                                                                                                                                                                                                                                                                                                                                                                                                                                                                                                                                                                                                                                                                                                                                                                                                                                                                                                                                                                                                                                                                                |
| Rust Stains, Orange color,<br>Metallic taste, Black stains | Iron, Manganese      | Iron and Manganese<br>reducing                  | 92 88          | FILTER HEADS                                                                                                                                                                                                                                                                                                                                                                                                                                                                                                                                                                                                                                                                                                                                                                                                                                                                                                                                                                                                                                                                                                                                                                                                                                                                                                                                                                                                                                                                                                                                                                                                                                                                                                                                                                                                                                                                                                                                                                                                                                                                                                                   |
|                                                            |                      | Demineralization                                | 89             | and the second s |
|                                                            |                      | RO membrane                                     | 80             | Products are sold                                                                                                                                                                                                                                                                                                                                                                                                                                                                                                                                                                                                                                                                                                                                                                                                                                                                                                                                                                                                                                                                                                                                                                                                                                                                                                                                                                                                                                                                                                                                                                                                                                                                                                                                                                                                                                                                                                                                                                                                                                                                                                              |

## A variety of filters available to create a custom filtration system

and a sea

Filter cartridges

VO

E 0 0

E @ 1

Filter head selections

r 0 2 1 6 2 1 6 2 1